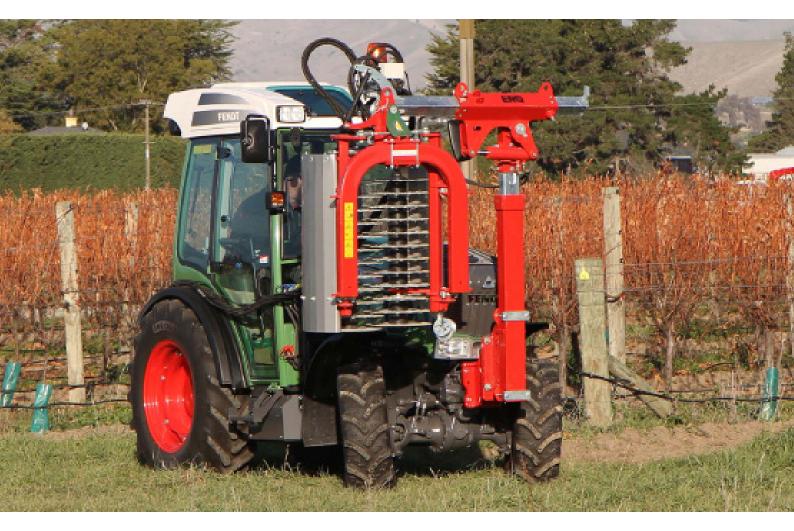

# **ERO VSL BARREL PRUNER**

The ERO VSL Barrel Pruner is designed to meet the requirements of all vineyards, whether spur pruning or 'topping' in VSP canopies to make cane stripping faster and easier.

Modular construction and multiple options allow configurations to suit all types of canopy and work duty, from small vineyards to large contract operators.

## STANDARD EQUIPMENT AND FEATURES:

- · Frame with shearing discs, the serrated cutters produce a clean result
- · Trigger to manually open the device at the post
- Electro hydraulic safety system
- Opening of shearing disc sets 30cm
- · Pivoting head system to follow contour
- · Oil flow rate: 30L/min requirement