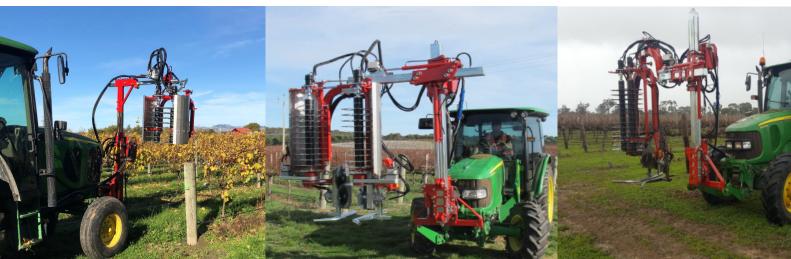

The VSL can be used with the mast unit and electronic joystick on your existing ERO trimmer or defoliator to save you time and money.

### **OPTIONAL EQUIPMENT:**

- ERO multi-mast
- · Comfort controller to allow total control of machine from tractor
- · Hydraulic angle adjustment of mast
- Z-linkage for more accurate contour following even in terraced vineyards
- Scalloped cutters, bottom and side saws
- XHD and ERO Profi specifications
- · Various mounting and hydraulic movements