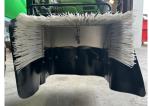

## SHROUDED SPRAYER OPTION:

The shrouded spray kit provides a covered, protected environment to ensure the herbicide spray is unaffected by the wind.

Brushes and canvas covers on the shrouds move around vine trunks and posts, each head is mounted on an individual breakaway system to protect it from impact damage.

Nozzles can be easily adjusted beneath the shrounds for precise spray and can be angled up to apply de-budding sprays if desired.

SHROUDED

NON-SHROUDED

Distributed by:

Your local dealer:

TRS Wholesale Limited