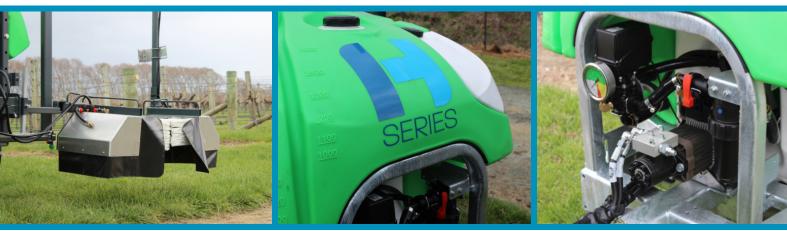

## **FEATURES & BENEFITS:**

- 1500L Polyethylene tank
- 120L Freshwater tank
- 17L Hand wash tank
- Bertolini poly 2073 pump with maximum flow of 75L at 10 bar pressure, with hydraulic drive it - requires 21L/min oil flow
- Simple electric on / off valve in cab electric pressure control, or optional upgrade to BRA-VO 180S auto rate controller
- Standard heavy duty over-row boom
- · Hydraulic boom arm fold
- Droppers are each mounted on independent breakaways
- · Centre spray out for total coverage of row area
- Pivoting tow hitch