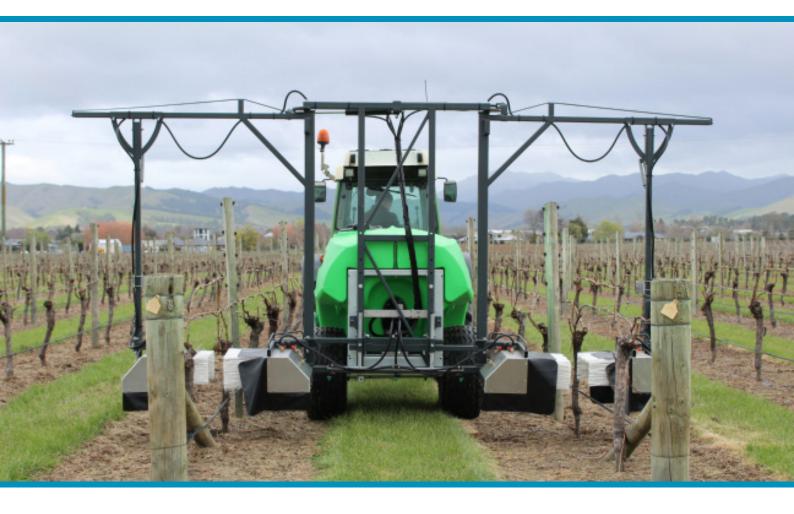

## TRS H-SERIES 2-ROW HERBICIDE SPRAYER

**MODEL NAME: H2-1500** 

Our TRS Sprayers & Equipment trailed Herbicide Sprayer is designed to offer an effective weed solution for vineyards of all sizes and conditions.

Our Herbicide Sprayers are available in both non-shrouded and shrouded boom options to suit your specific requirements and achieve excellent weed control even in windy conditions.

The TRS Herbicide sprayer is easy to setup, operate and maintain with double breakaway on the droppers and individual motor valves for reliability, controlling each section independently, and numerous hydraulic options to make operation even easier.

## **FEATURES & BENEFITS:**

- 1500L Polyethylene tank
- 120L Freshwater tank
- 17L Hand wash tank
- Bertolini poly 2073 pump with maximum flow of 75L at 10 bar pressure, with hydraulic drive it - requires 21L/min oil flow
- Simple electric on / off valve in cab electric pressure control, or optional upgrade to BRA-VO 180S auto rate controller
- Standard heavy duty over-row boom
- · Hydraulic boom arm fold
- Droppers are each mounted on independent breakaways
- · Centre spray out for total coverage of row area
- Pivoting tow hitch

## SHROUDED SPRAYER OPTION:

The shrouded spray kit provides a covered, protected environment to ensure the herbicide spray is unaffected by the wind.

Brushes and canvas covers on the shrouds move around vine trunks and posts, each head is mounted on an individual breakaway system to protect it from impact damage.