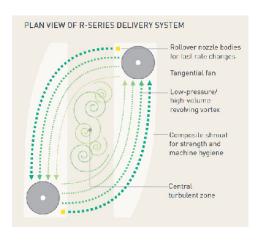

#### **FEATURES:**

- Composite tank 2300L, 3000L, 4000L options
- 200lt fresh water for flushing & hand wash
- Hot dip galvanised chassis & boom
- Weber tangential fans with 8 nozzle wet boom
- · Automatic rate controller
- Proven R-Series delivery & recycling technology
- 100% hydraulic drive just 77lt/min required