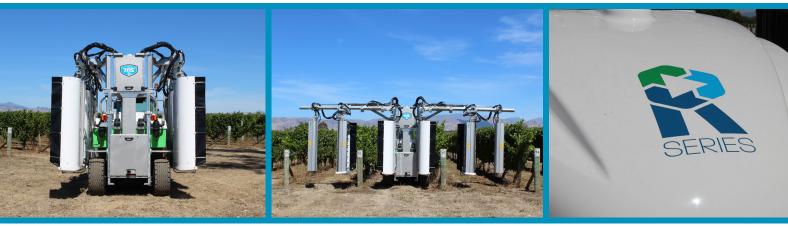

#### Features include:

- Shroud design with fold down sump in base for rapid cleaning of filtration screens
- Shroud design is quickly and easily dismounted for ease of servicing
- Tank design provides improved weight distribution for stability
- New boom system provides improved functionality and flexibility
- Pumps and valves slide or fold out, making servicing simple and easy
- · Overall maneuverability and stability improved with overall height and length reduced and centre of mass lowered
- New heavy duty walking beam axle system
- Improved tank level indicator located on rear frame
- Improved hydraulic system for greater efficiency and function
- Auto rate controller for improved operator comfort and control

#### **FEATURES:**

- Composite tank 2300L, 3000L, 4000L options
- 200lt fresh water for flushing & hand wash
- Hot dip galvanised chassis & boom
- Weber tangential fans with 8 nozzle wet boom
- · Automatic rate controller
- Proven R-Series delivery & recycling technology
- 100% hydraulic drive just 77lt/min required