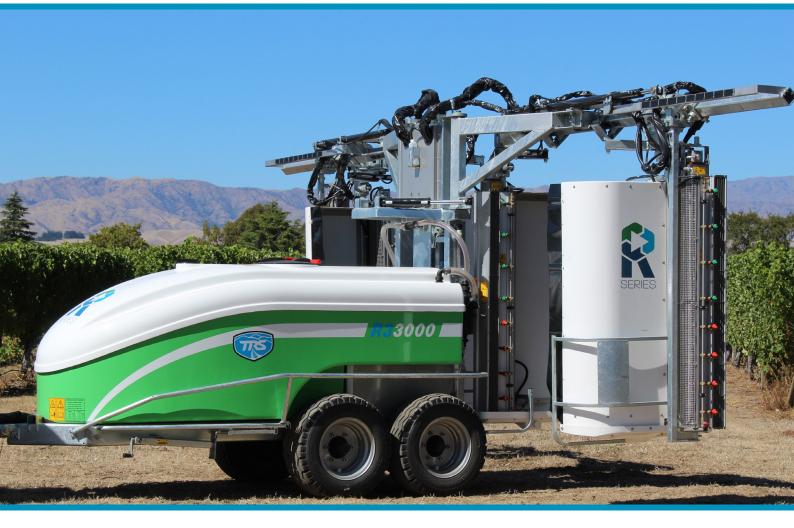

## TRS 3-ROW R-SERIES SPRAYER

MODEL NAME: R3-2300, R3-3000, R3-4000

The TRS R-Series Recycling Vineyard Sprayer takes a great concept and makes it even better! Building on the original award winning FMR R-Series sprayer released in 2010, the TRS machine introduces a number of new features and innovations that make owning and operating this machine in your vineyard even more beneficial.

#### Features include:

- Shroud design with fold down sump in base for rapid cleaning of filtration screens
- Shroud design is quickly and easily dismounted for ease of servicing
- Tank design provides improved weight distribution for stability
- New boom system provides improved functionality and flexibility
- Pumps and valves slide or fold out, making servicing simple and easy
- · Overall maneuverability and stability improved with overall height and length reduced and centre of mass lowered
- New heavy duty walking beam axle system
- Improved tank level indicator located on rear frame
- Improved hydraulic system for greater efficiency and function
- Auto rate controller for improved operator comfort and control

#### **FEATURES:**

- Composite tank 2300L, 3000L, 4000L options
- 200lt fresh water for flushing & hand wash
- Hot dip galvanised chassis & boom
- Weber tangential fans with 8 nozzle wet boom
- · Automatic rate controller
- Proven R-Series delivery & recycling technology
- 100% hydraulic drive just 77lt/min required