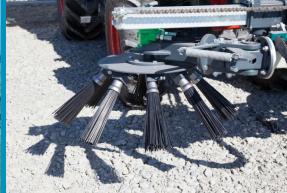

## TRS UNDERVINE SWEEPER DIRECT OR MAST MOUNTED

MODEL NAME: SD-1830, SD-2438, SM-1830, SM-2438

The TRS direct or mast mounted undervine sweeper provides a clean and low disease risk undervine environment using innovative features such as the trailing head design of the sweeper heads, the contour following frame and the adjustable pitch sweeping heads. The 'quick-change' brush system allows fast maintenance whilst all sliding surfaces are protected with neoprene wear bushes for reliability.

#### STANDARD EQUIPMENT AND FEATURES:

- Infinite hydraulic width adjust
- Centre pivot for contour following
- Trailing head design to sweep near posts and trunks without damage
- Simple sweeper bristle replacement