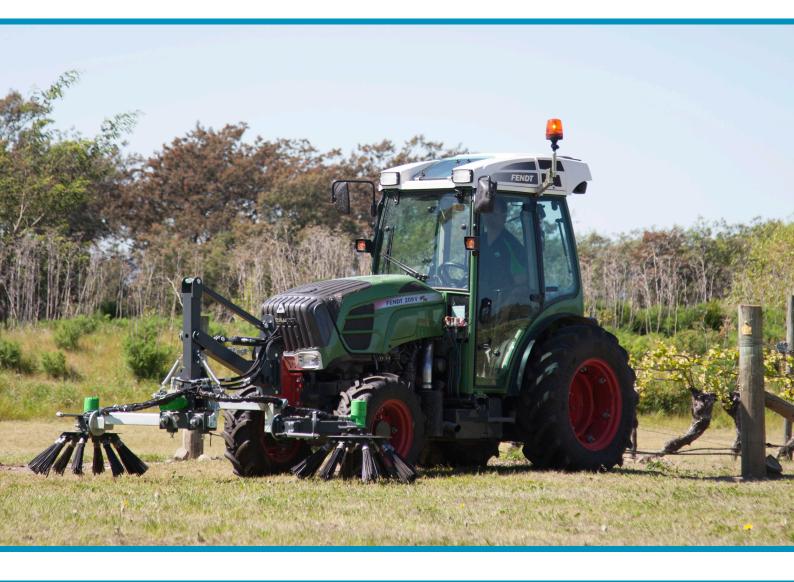

## TRS UNDERVINE SWEEPER DIRECT OR MAST MOUNTED

MODEL NAME: SD-1830, SD-2438, SM-1830, SM-2438

The TRS direct or mast mounted undervine sweeper provides a clean and low disease risk undervine environment using innovative features such as the trailing head design of the sweeper heads, the contour following frame and the adjustable pitch sweeping heads. The 'quick-change' brush system allows fast maintenance whilst all sliding surfaces are protected with neoprene wear bushes for reliability.

#### STANDARD EQUIPMENT AND FEATURES:

- Infinite hydraulic width adjust
- Centre pivot for contour following
- Trailing head design to sweep near posts and trunks without damage
- Simple sweeper bristle replacement