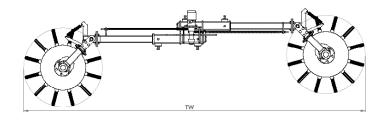

### **MODEL SPECIFICATIONS:**

| Model   | Dimension | Description | Min  | Max  |
|---------|-----------|-------------|------|------|
| SD-1830 | TW        | Row Width   | 1.8m | 3.0m |
| SD-2438 | TW        | Row Width   | 2.4m | 3.8m |
| SM-1830 | TW        | Row Width   | 1.8m | 3.0m |
| SM-2438 | TW        | Row Width   | 2.4m | 3.8m |