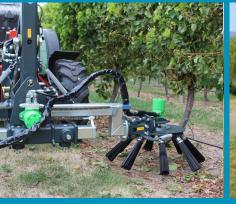

## TRS UNDERVINE SWEEPER DIRECT OR MAST MOUNTED

MODEL NAME: SD-1830, SD-2438, SM-1830, SM-2438

The TRS direct or mast mounted undervine sweeper provides a clean and low disease risk undervine environment using innovative features such as the trailing head design of the sweeper heads, the contour following frame and the adjustable pitch sweeping heads. The 'quick-change' brush system allows fast maintenance whilst all sliding surfaces are protected with neoprene wear bushes for reliability.

#### STANDARD EQUIPMENT AND FEATURES:

- Infinite hydraulic width adjust
- Centre pivot for contour following
- Trailing head design to sweep near posts and trunks without damage
- Simple sweeper bristle replacement