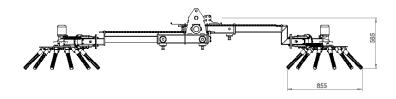

#### STANDARD EQUIPMENT AND FEATURES:

- Infinite hydraulic width adjust
- Centre pivot for contour following
- Trailing head design to sweep near posts and trunks without damage
- Simple sweeper bristle replacement

### **MODEL SPECIFICATIONS:**

| Model   | Dimension | Description | Min  | Max  |
|---------|-----------|-------------|------|------|
| SD-1830 | TW        | Row Width   | 1.8m | 3.0m |
| SD-2438 | TW        | Row Width   | 2.4m | 3.8m |
| SM-1830 | TW        | Row Width   | 1.8m | 3.0m |
| SM-2438 | TW        | Row Width   | 2.4m | 3.8m |