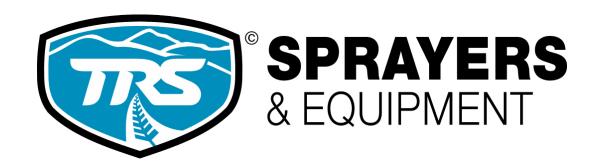

## TRS UNDERVINE SWEEPER DIRECT OR MAST MOUNTED

MODEL NAME: SD-1830, SD-2438, SM-1830, SM-2438

The TRS direct or mast mounted undervine sweeper provides a clean and low disease risk undervine environment using innovative features such as the trailing head design of the sweeper heads, the contour following frame and the adjustable pitch sweeping heads. The 'quick-change' brush system allows fast maintenance whilst all sliding surfaces are protected with neoprene wear bushes for reliability.

#### STANDARD EQUIPMENT AND FEATURES:

- Infinite hydraulic width adjust
- Centre pivot for contour following
- Trailing head design to sweep near posts and trunks without damage
- Simple sweeper bristle replacement