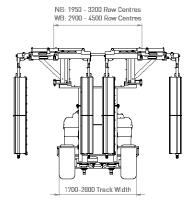

d function
- Auto rate controller for improved operator comfort and control

# **FEATURES:**

- Composite tank 2300L, 3000L, 4000L options
- 200lt fresh water for flushing & hand wash
- Hot dip galvanised chassis & boom
- Genuine Weber tangential fans with 8 nozzle wet boom
- Automatic rate controller with hydraulic control for booms
- 100% hydraulic drive just 57lt/min required
- Storage box option available
- Independent boom adjustment option for terraced vineyards

#### Additional options available at ordering:

- Terrace configuration: hydraulic height adjustable booms with individual L/R (only available on 2-row with tandem axle) Model Names: VT2-2300, VT2-3000, VT2-4000
- 3-point pivoting hitch
- New heavy duty walking beam axle system
- Hydraulic brakes

# **MODEL DIMENSIONS:**







Fan with wet boom

#### Distributed by:

TRS Wholesale Limited 9B / 40 Waters Ave, Blenheim 7201, New Zealand Postal Address : PO Box 162, Blenheim 7240, New Zealand Telephone : +64 3 572 5150 Email: sales@trswholesale.co.nz | trsequipment.co.nz

## **BENEFITS**:

- Targeted delivery results in less off-target drift
- Tangential fan delivers a turbulent stream of high volume, low pressure air across a full length curtain, creating leaf movement and contributing to inner canopy penetration and even deposition to all target surfaces
- · Improved operator safety and experience
- Longevity and reliability from strong, robust design
- Ease of cleaning and maintenance
- Fast connect and disconnect from tractor
- Developed in NZ, tested and proven in both New Zealand & Australian vineyards

Y