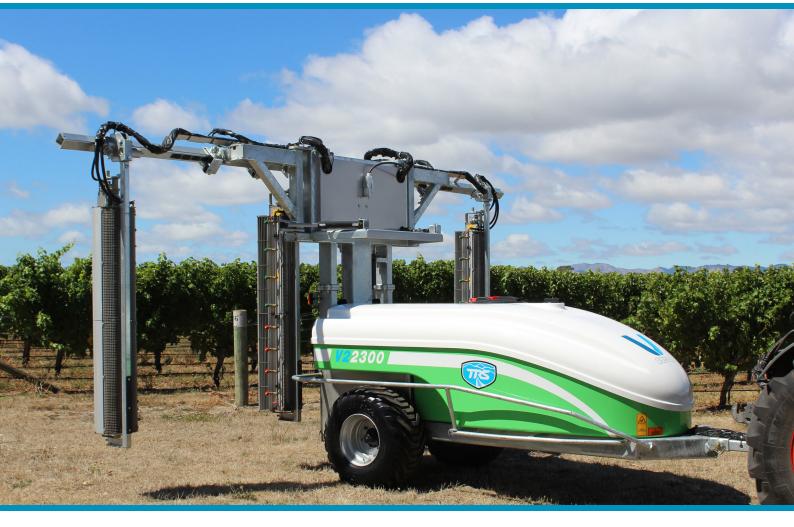

### MODEL NAME: V2-2300, V2-3000, V2-4000

The TRS V-Series Vineyard Sprayer takes a great concept and makes it even better! Building on the base of the original FMR V-Series vineyard sprayer released in 2008, the TRS machine introduces a number of innovations and developments, bringing additional benefits to owners and operators.

Features include:

- Tank design provides improved weight distribution for stability
- · Boom system offers improved functionality and flexibility including hydraulic row width adjustment
- Tangential fan standardised at 1.8mt length for improved delivery in all canopies
- 'Wet boom' system with 8 roll-over nozzle bodies
- · Pumps and valves slide or fold out, making regular servicing simple and easy
- · Overall manoeuvrability and stability improved with overall height reduced and centre of mass lowered
- Improved tank level indicator located on rear frame
- · Optimised hydraulic system for greater efficiency and function
- Auto rate controller for improved operator comfort and control

# **FEATURES:**

- Composite tank 2300L, 3000L, 4000L options
- 200lt fresh water for flushing & hand wash
- Hot dip galvanised chassis & boom
- Genuine Weber tangential fans with 8 nozzle wet boom
- Automatic rate controller with hydraulic control for booms
- 100% hydraulic drive just 57lt/min required
- Storage box option available
- Independent boom adjustment option for terraced vineyards