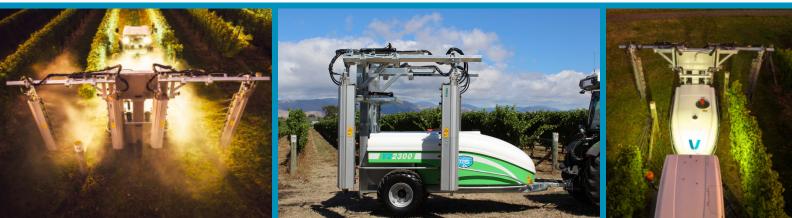

### MODEL NAME: V2-2300, V2-3000, V2-4000

The TRS V-Series Vineyard Sprayer takes a great concept and makes it even better! Building on the base of the original FMR V-Series vineyard sprayer released in 2008, the TRS machine introduces a number of innovations and developments, bringing additional benefits to owners and operators.

## **BENEFITS**:

- Targeted delivery results in less off-target drift
- Tangential fan delivers a turbulent stream of high volume, low pressure air across a full length curtain, creating leaf movement and contributing to inner canopy penetration and even deposition to all target surfaces
- · Improved operator safety and experience
- Longevity and reliability from strong, robust design
- Ease of cleaning and maintenance
- Fast connect and disconnect from tractor
- Developed in NZ, tested and proven in both New Zealand & Australian vineyards