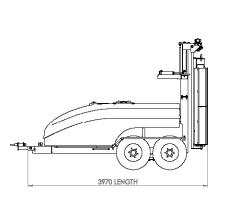

and function
- Auto rate controller for improved operator comfort and control

# **FEATURES:**

- Composite tank 2300L, 3000L, 4000L options
- 200lt fresh water for flushing & hand wash
- Hot dip galvanised chassis & boom
- Genuine Weber tangential fans with 8 nozzle wet boom
- Automatic rate controller with hydraulic control for booms
- 100% hydraulic drive just 57lt/min required
- Storage box option available
- Independent boom adjustment option for terraced vineyards

#### Additional options available at ordering:

- Terrace configuration: hydraulic height adjustable booms with individual L/R (only available on 2-row with tandem axle) Model Names: VT2-2300, VT2-3000, VT2-4000
- 3-point pivoting hitch
- New heavy duty walking beam axle system
- Hydraulic brakes

# **MODEL DIMENSIONS:**







Fan with wet boom

#### Distributed by:

TRS Wholesale Limited 9B / 40 Waters Ave, Blenheim 7201, New Zealand Postal Address : PO Box 162, Blenheim 7240, New Zealand Telephone : +64 3 572 5150 Email: sales@trswholesale.co.nz | trsequipment.co.nz

## **BENEFITS**:

- Targeted delivery results in less off-target drift
- Tangential fan delivers a turbulent stream of high volume, low pressure air across a full length curtain, creating leaf movement and contributing to inner canopy penetration and even deposition to all target surfaces
- · Improved operator safety and experience
- Longevity and reliability from strong, robust design
- Ease of cleaning and maintenance
- Fast connect and disconnect from tractor
- Developed in NZ, tested and proven in both New Zealand & Australian vineyards