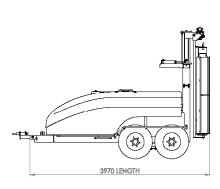

## **MODEL DIMENSIONS:**

Fan with wet boom

Distributed by:

TRS Wholesale Limited

9B / 40 Waters Ave, Blenheim 7201, New Zealand

Postal Address: PO Box 162, Blenheim 7240, New Zealand

Telephone: +64 3 572 5150