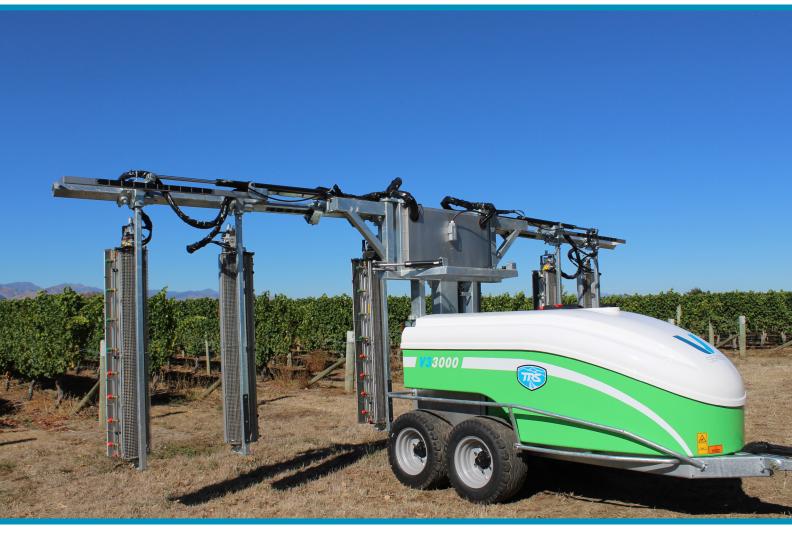

# TRS 3-ROW V-SERIES SPRAYER

MODEL NAME: V3-2300, V3-3000, V3-4000

The TRS V-Series Vineyard Sprayer takes a great concept and makes it even better! Building on the base of the original FMR V-Series vine sprayer released in 2008, the TRS machine introduces a number of innovations and developments, bringing additional benefits to owners and operators.

#### Features include:

- · Tank design provides improved weight distribution for stability
- Boom system offers improved functionality and flexibility including hydraulic row width adjustment
- Tangential fan standardised at 1.8mt length for improved delivery in all canopies
- · 'Wet boom' system with 8 roll-over nozzle bodies
- · Pumps and valves slide or fold out, making regular servicing simple and easy
- Overall manoeuvrability and stability improved with overall height reduced and centre of mass lowered
- · Improved heavy duty walking beam axle
- Improved tank level indicator located on rear frame
- Optimised hydraulic system for greater efficiency and function
- Auto rate controller for improved operator comfort and control

#### **FEATURES:**

- 2300, 3000 or 4000lt Composite tank
- 200lt fresh water for flushing & hand wash
- · Hot dip galvanised chassis & boom
- Genuine Weber tangential fans with 8 nozzle wet boom
- Automatic rate controller with hydraulic control for booms
- 100% hydraulic drive just 77lt/min required

### **BENEFITS:**

- · Targeted delivery results in less off-target drift
- Tangential fan delivers a turbulent stream of high volume, low pressure air across a full length curtain, creating leaf movement and contributing to inner canopy penetration and even deposition to all target surfaces
- · Improved operator safety and experience
- Longevity and reliability from strong, robust design
- · Ease of cleaning and maintenance
- · Fast connect and disconnect from tractor
- Developed in NZ, and tested and proven in New Zealand & Australian vineyards