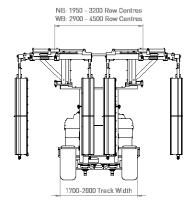

## **MODEL DIMENSIONS:**

Fan with wet boom

Distributed by:

TRS Wholesale Limited

9B / 40 Waters Ave, Blenheim 7201, New Zealand

Postal Address: PO Box 162, Blenheim 7240, New Zealand

Telephone: +64 3 572 5150